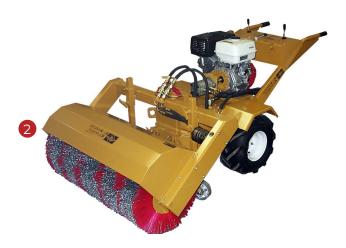

2. The double swivel caster support wheels allow the operator to sweep lightly or heavily as the situation demands.

| Roof Remover Spec |                                                                                           |  |  |
|-------------------|-------------------------------------------------------------------------------------------|--|--|
| Blade             | 15" Angled (206200)<br>15" Toothed (206201)<br>24" Angled (206202)<br>24" Toothed (206203 |  |  |
| Weight            | 275 Lbs                                                                                   |  |  |
| Dimensions        | 54" x 31" x 30"                                                                           |  |  |