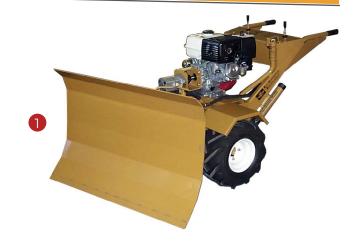

1. 35 degree of angle adjustment to the left or right, the plow attachment moves roofing debris or snow out of the way quickly and easily.

| Sweeper Spec     |                                           |  |  |  |
|------------------|-------------------------------------------|--|--|--|
| Drive System     | Hydraulic / Chain                         |  |  |  |
| Brush Types      | Poly Coil (106300)<br>Poly Steel (106301) |  |  |  |
| Angle Adjustment | Up to 35 Degrees                          |  |  |  |
| Brush Dimensions | 40" Wide x 19"<br>Diagonal                |  |  |  |
| Weight           | 200 Lbs                                   |  |  |  |
| Dimensions       | 48" x 30" x 24"                           |  |  |  |