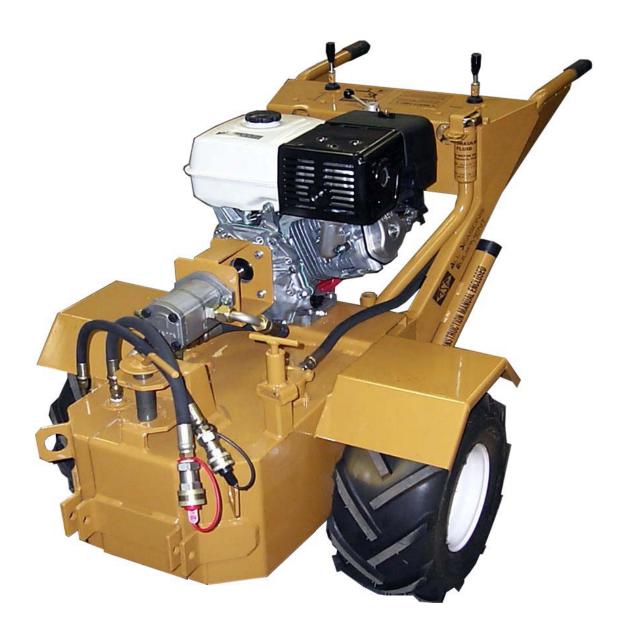

## HYDRAULIC TRACTOR & ATTACHEMENTS

106001

The ASE Hydraulic Tractor is a self-propelled machine. This tractor is designed with hydraulic outputs for powering different attachments. Full hydraulic power with a reinforced hard gear differential. Heavy duty hydraulic drive system allows for smooth transition of speed from a slow crawl to a fast walk.

3. A hydraulic motor drives the cutting blade repeatedly between the built up roof and the roof deck lifting it off for easy disposal.

\*Specifications are subject to change without notice.

| Tractor Specifications |                   |                                       |                 |          |
|------------------------|-------------------|---------------------------------------|-----------------|----------|
| Engine                 | Wheels            | Optionals<br>Additions                | Dimensions      | Weight   |
| 13 H.P. Honda          | 18 x 9.5 Superlug | Electrical Start<br>Foam Filled Tires | 64" x 31" x 30" | 500 lbs. |