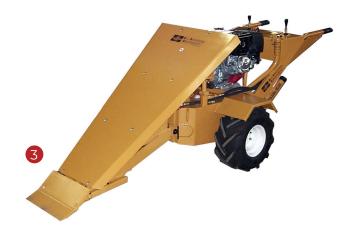

3. A hydraulic motor drives the cutting blade repeatedly between the built up roof and the roof deck lifting it off for easy disposal.

\*Specifications are subject to change without notice.

| Tractor Specifications |                   |                                       |                 |          |
|------------------------|-------------------|---------------------------------------|-----------------|----------|
| Engine                 | Wheels            | Optionals<br>Additions                | Dimensions      | Weight   |
| 13 H.P. Honda          | 18 x 9.5 Superlug | Electrical Start<br>Foam Filled Tires | 64" x 31" x 30" | 500 lbs. |