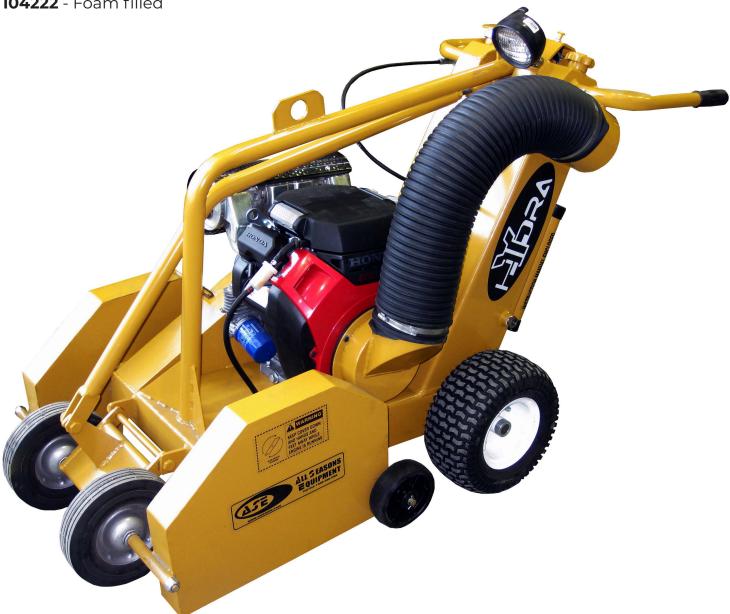

A powerful self-propelled Hydraulic Double Cutter that delivers high production. Variable Speed Control and a 25" cut provide maximum efficiency on the largest jobs.

**104220** - Air filled **104222** - Foam filled

## Features

- 1. ASE quick change belt design
- 2. Includes x2 12" Tri-Blades
- 3. Variable Speed Control
- 4. Built-in Headlight
- 5. Remote Air Breather
- 6. Also accept 14" blades

## **SPECIFICATIONS**

6

EIDRA

| Engine Type                                | Max Cutting Depth | Battery  | Wheels                                                              | Weight   |
|--------------------------------------------|-------------------|----------|---------------------------------------------------------------------|----------|
| 20 HP Honda<br>Engine<br>w/ Electric Start | 3 1/2"            | 12 Volts | Front - Semi-Pneumatic<br>Back - TurfSaver<br>Optional - FoamFilled | 518 lbs. |